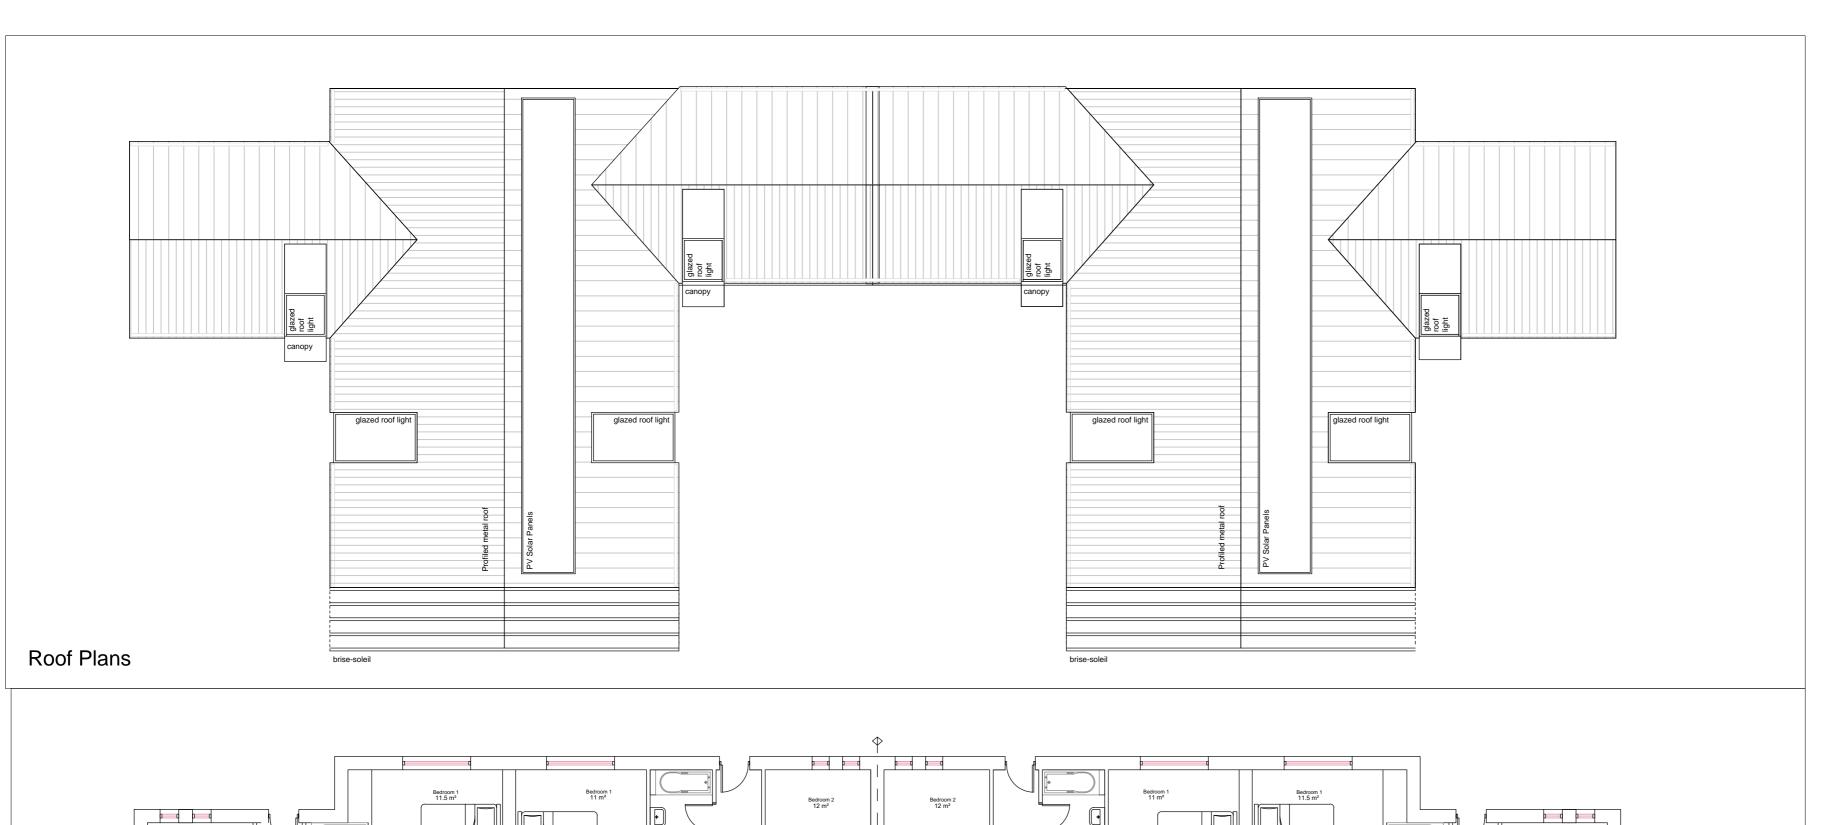

PROJEC

Claverdon Comminuty Land Trust Norton Lindsey Affordable Housing Development

ORAWING

Proposed Plans
Single Storey 2 Bed Dewellings

| 4 | SCALE    | 1/500 @ A2    | CHECKED DN |
|---|----------|---------------|------------|
|   | DATE     | April 2019    | DRAWN DN   |
|   | DWG. No. | M1191-A-02-02 | REVISION   |