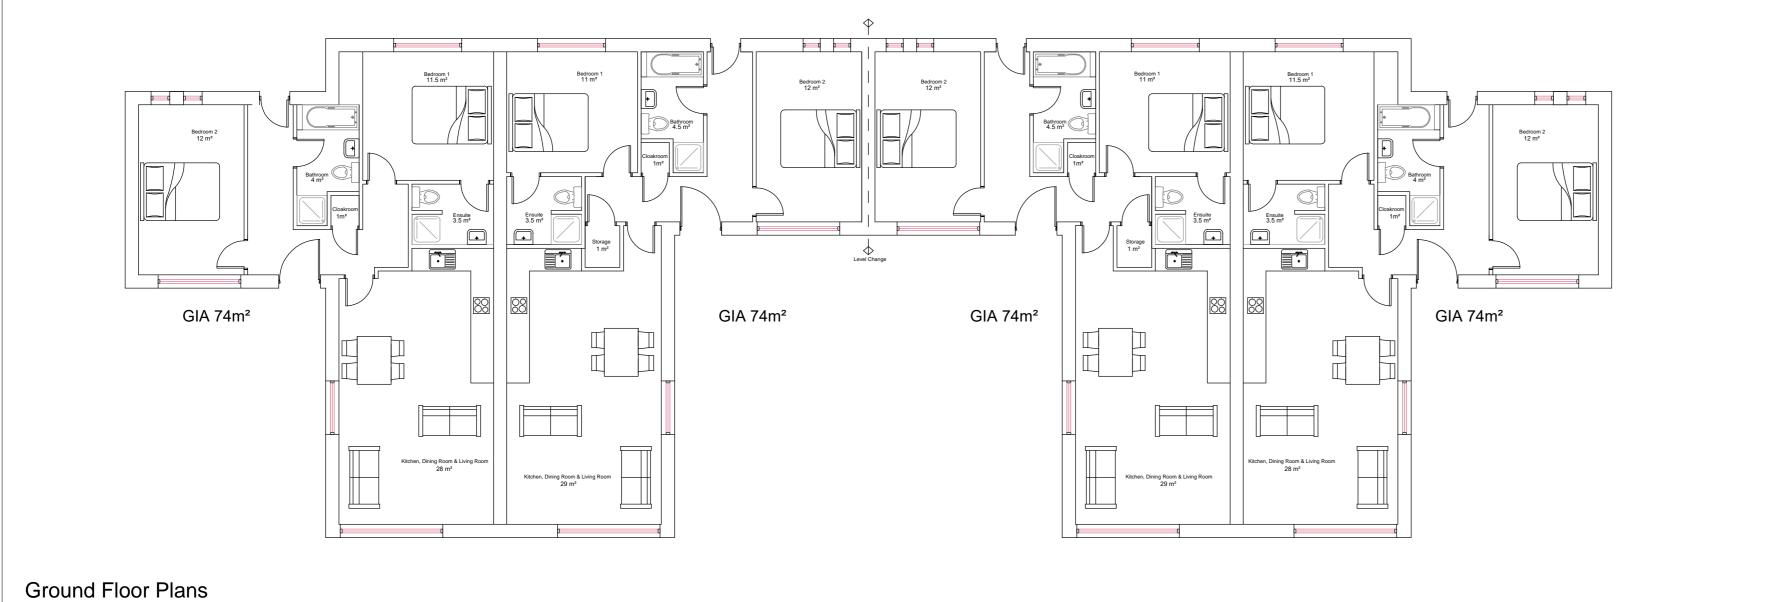

PROJEC

Claverdon Comminuty Land Trust Norton Lindsey Affordable Housing Development

ORAWING

Proposed Plans
Single Storey 2 Bed Dewellings

| 4 | SCALE    | 1/500 @ A2    | CHECKED DN |
|---|----------|---------------|------------|
|   | DATE     | April 2019    | DRAWN DN   |
|   | DWG. No. | M1191-A-02-02 | REVISION   |