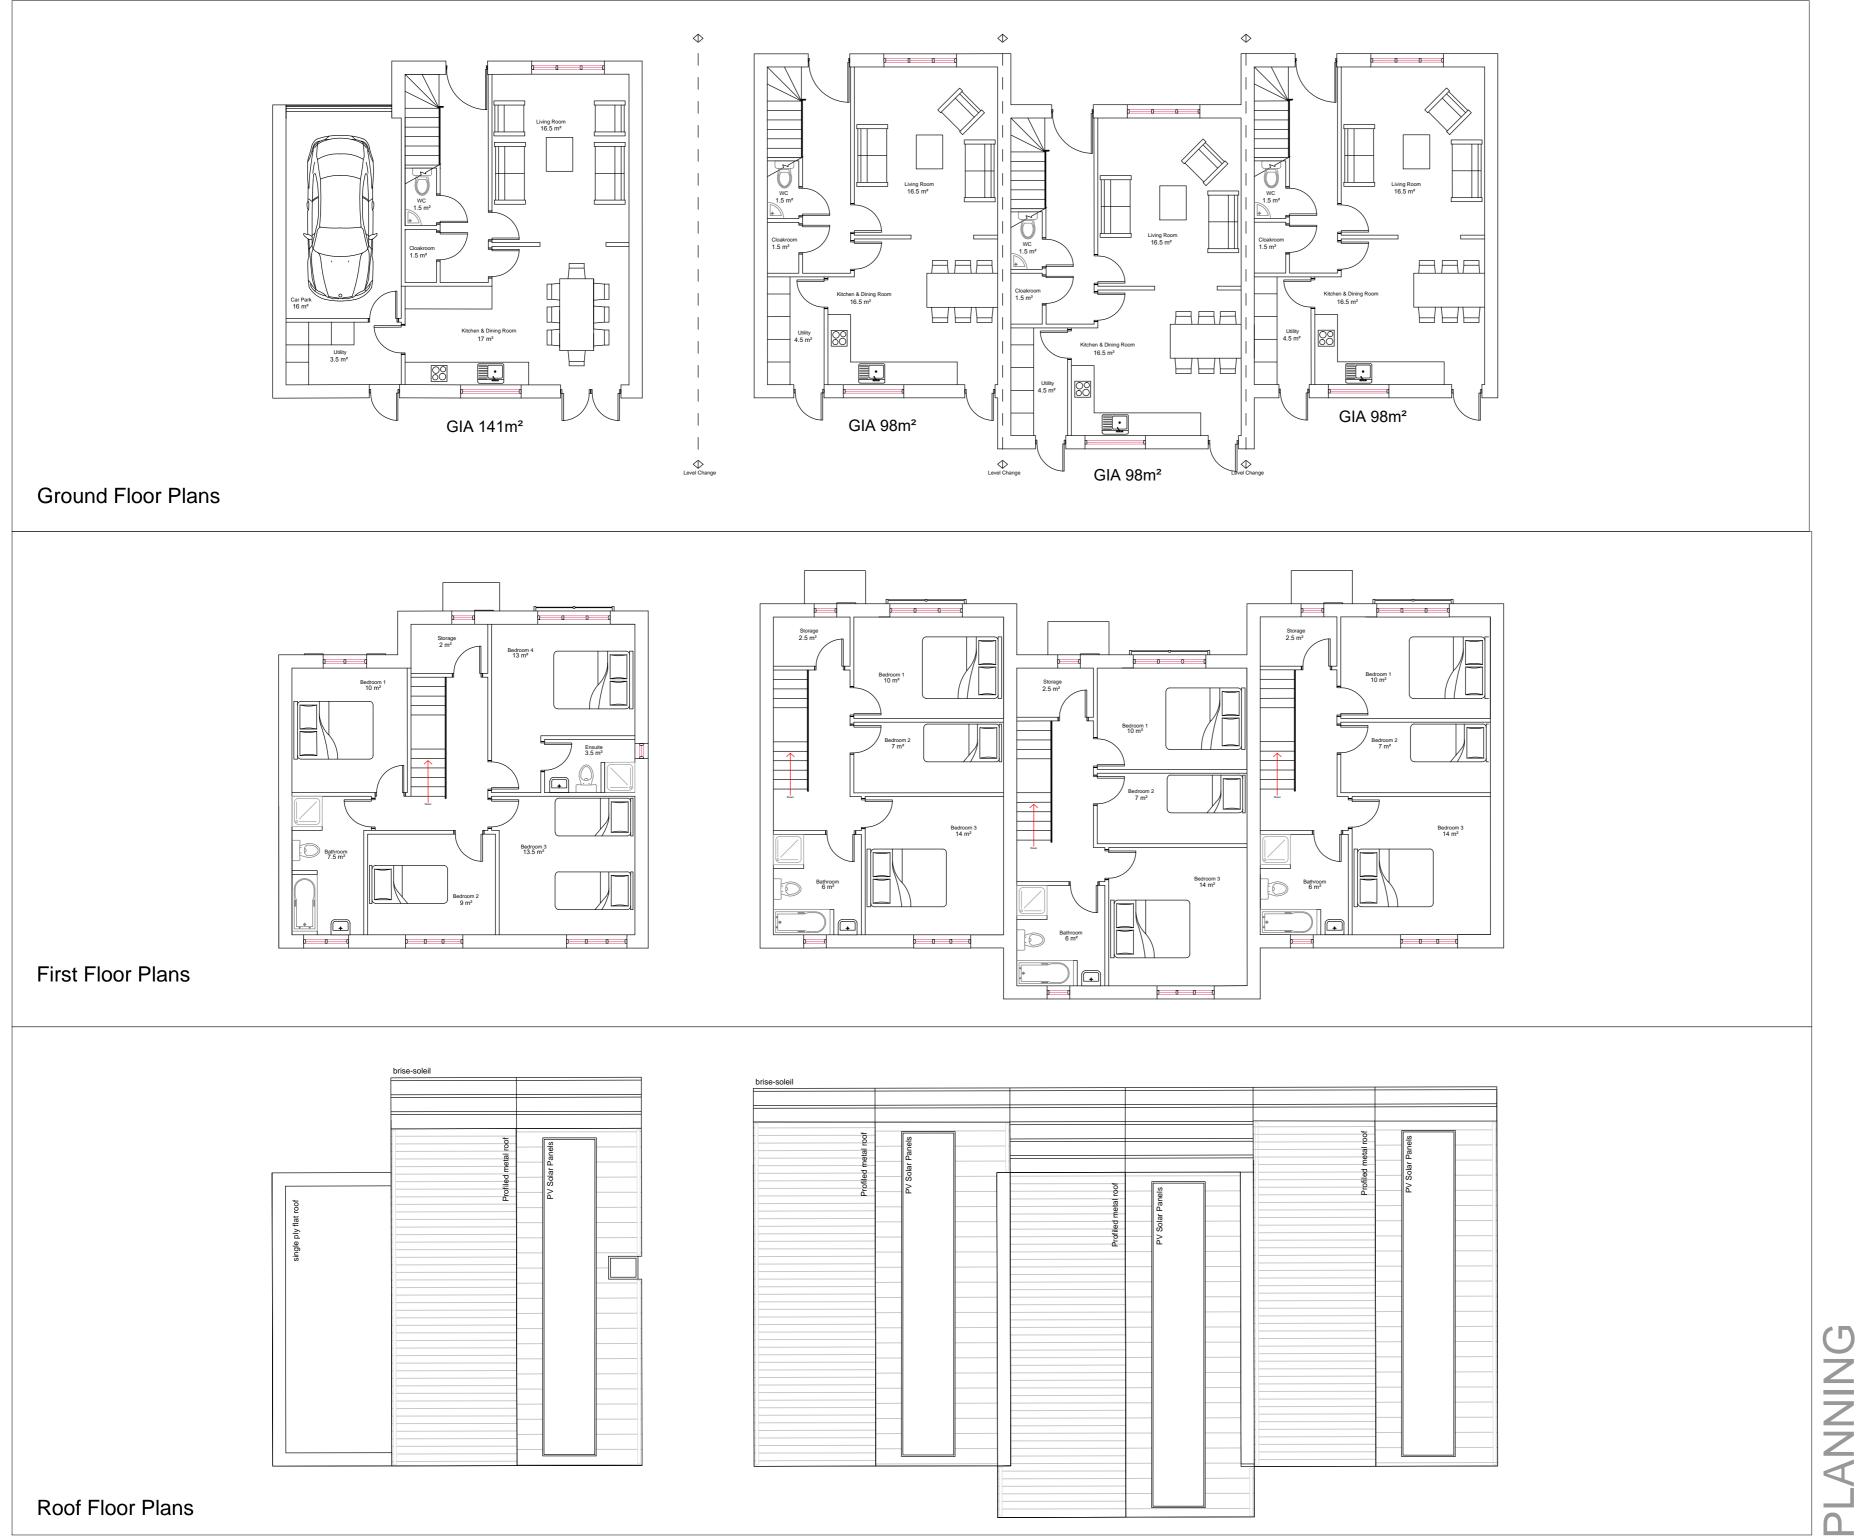

PROJECT

Claverdon Comminuty Land Trust Norton Lindsey Affordable Housing Development

DRAWING

Proposed Plans 3 & 4 Bed Houses

| <b>V</b> | SCALE    | 1/500 @ A2    | CHECKED DN |
|----------|----------|---------------|------------|
| _]       | DATE     | April 2019    | DRAWN DN   |
| 7        | DWG. No. | M1191-A-02-01 | REVISION   |