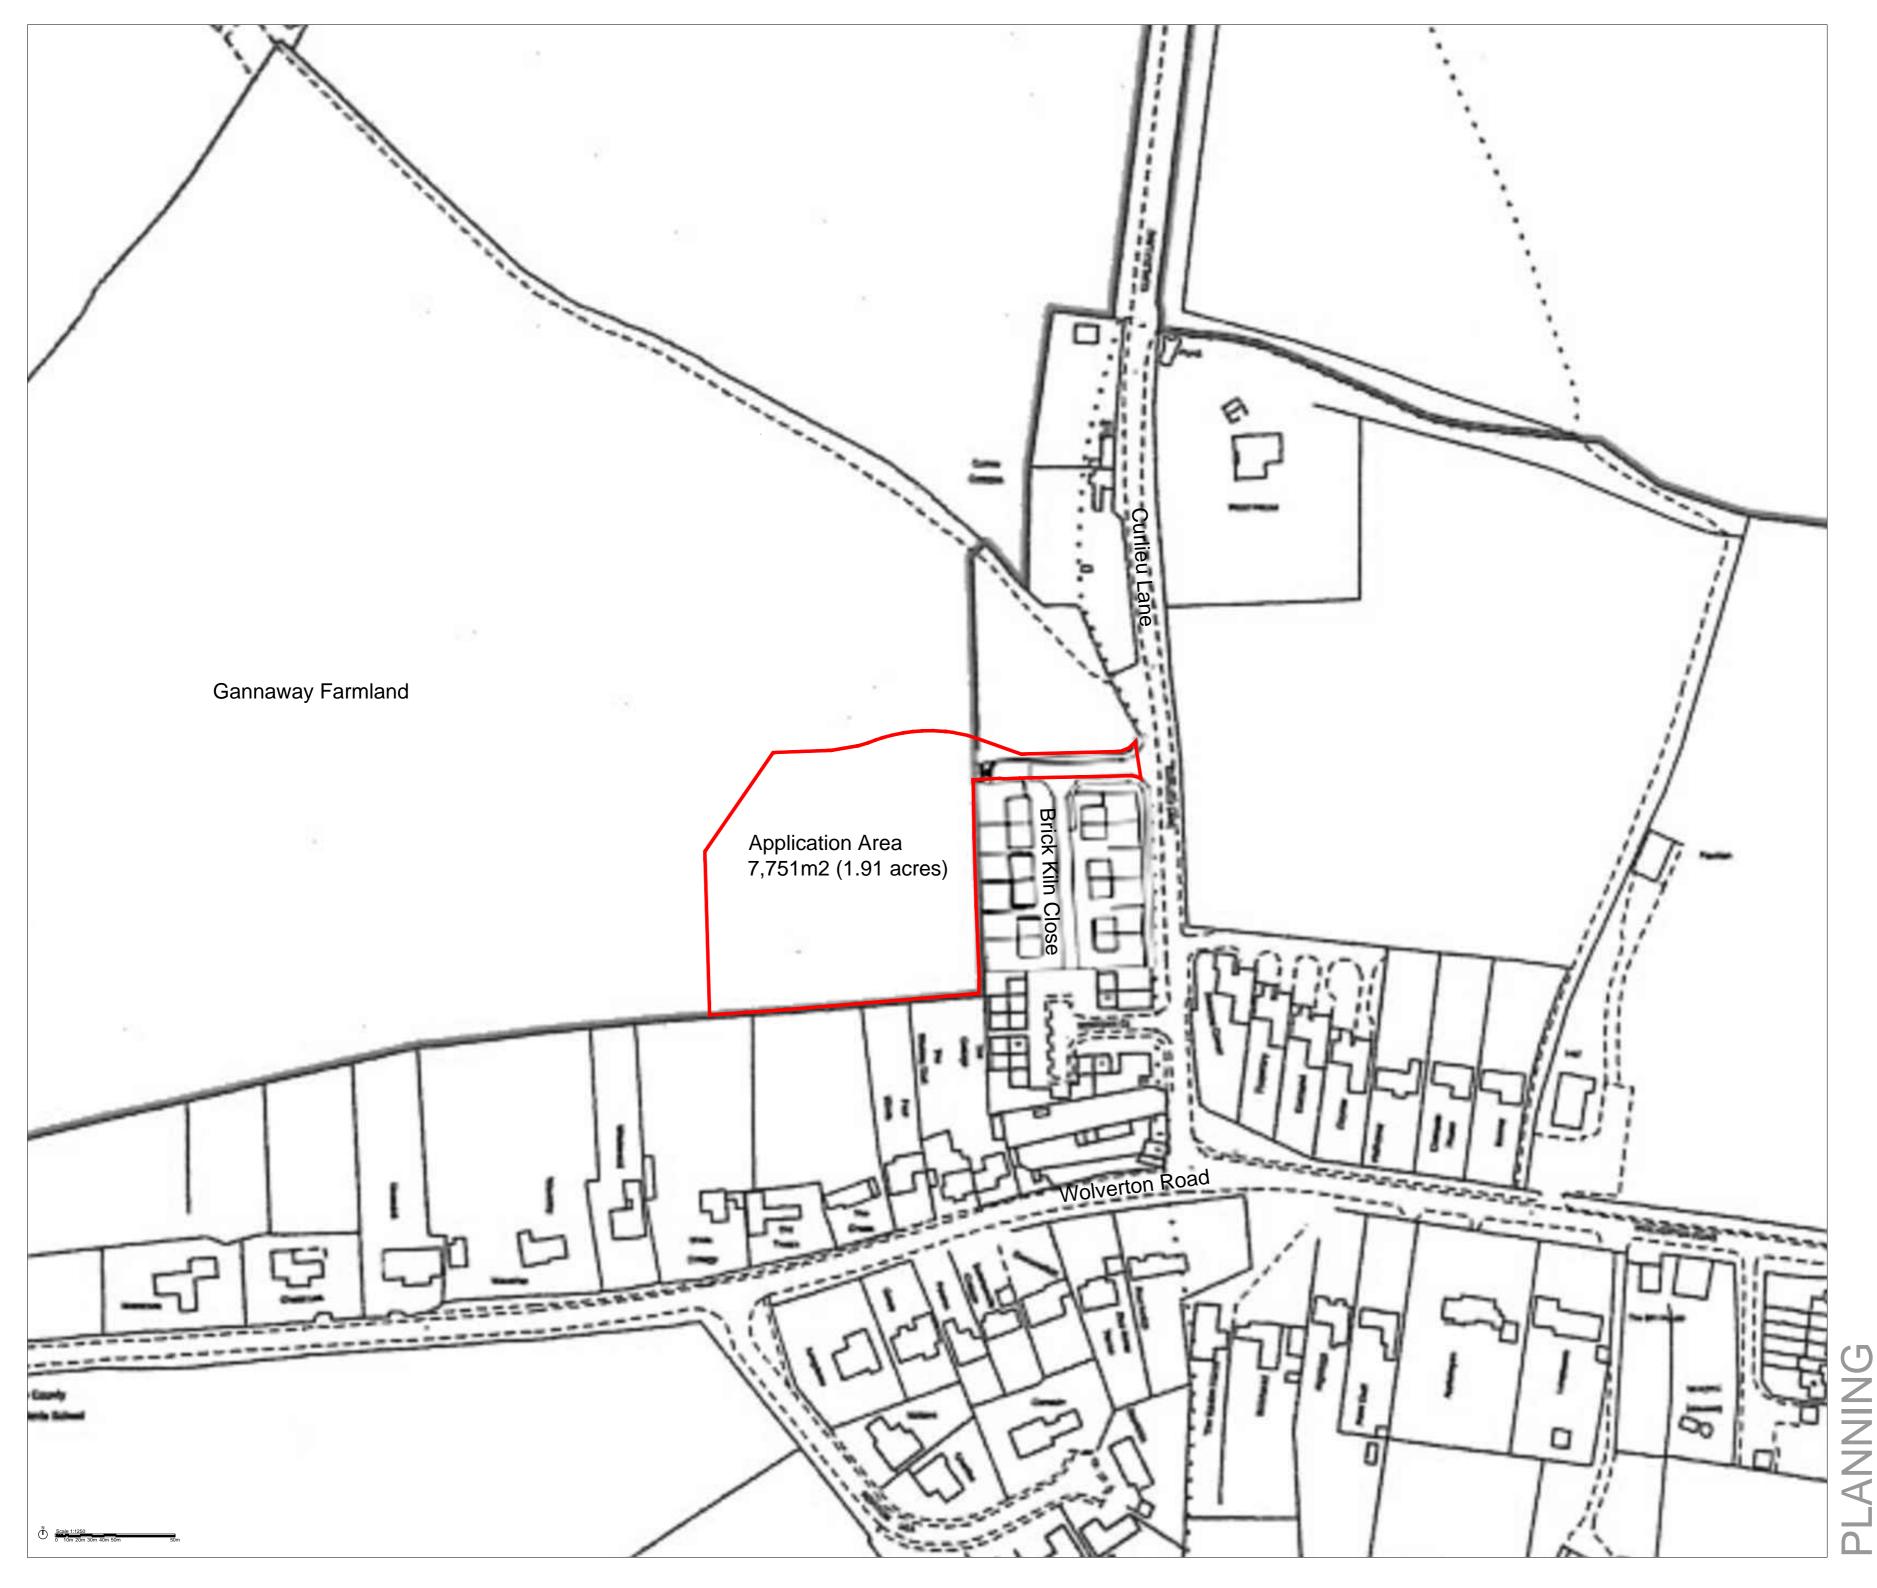

C'ked.

Rev. Date N Revision

MDG Architects Office 201, The Folium 5-8 Caroline Street Jewellery Quarter, Birmingham B3 1TR Tel: 0121 638 0201 www.mdgarchitects.co.uk innovation@mdg.co.uk

PROJECT

Claverdon Comminuty Land Trust Norton Lindsey Affordable Housing Development

inordable i lousing Develo

DRAWING

Site Location Plan

| Z | SCALE    | 1/1250 @ A2   | CHECKED DN |
|---|----------|---------------|------------|
|   | DATE     | April 2019    | DRAWN DN   |
|   | DWG. No. | M1191-A-01-01 | REVISION   |
|   |          |               |            |